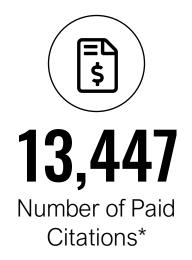

|                                                                                                       |
|                                                                                           |                                                                                                              |                                                                                                       |
|                                                                                           |                                                                                                              |                                                                                                       |

### Metrics & Successes





Page Views 2021 - 2023





\*July 2010 – December 2023





### Metrics & Successes

## **79%** Overall Response Rate\*



**74%** 

Respondents who Chose to Pay the Fine\*



```
25%
```

Respondents who Requested Mitigation\*



<1%

Respondents who Contested\*

tyler tyler \*July 2010 – December 2023



#### Metrics and Successes







#### DLNR – Civil Resource Violation System **Application Review**



#### Mahalo!