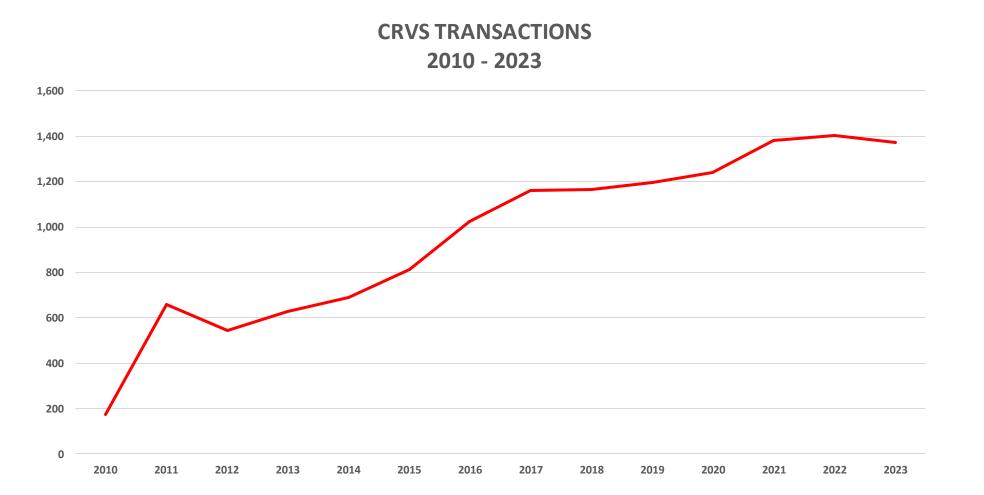

|                                                                                                       |
|                                                                                           |                                                                                                              |                                                                                                       |

### Metrics & Successes





Page Views 2021 - 2023





\*July 2010 – December 2023





### Metrics & Successes

## **79%** Overall Response Rate\*



**74%** 

Respondents who Chose to Pay the Fine\*



```
25%
```

Respondents who Requested Mitigation\*



<1%

Respondents who Contested\*

tyler tyler \*July 2010 – December 2023



#### Metrics and Successes







#### DLNR – Civil Resource Violation System **Application Review**



#### Mahalo!