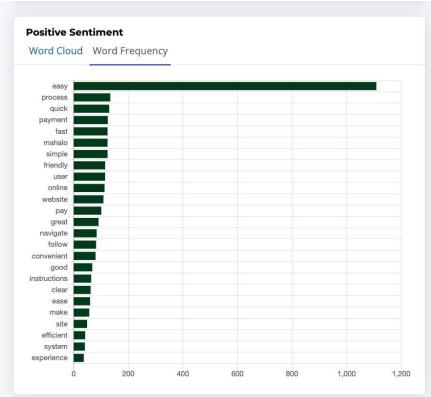

| Issue with the underlying Oracle database                                                                                            |

#### Hawaii.gov Portal Web Analytics



**№** 855,155 Visits

1,033,533 Unique Page Views

2 min 1 sec Average Visit Duration

**49% Bounce Rate** 



# **CX** suite



#### **Dashboard**







#### **Overview**

#### **FREQUENCY**

8,676

**Feedback Submissions** 

Previous Period: 3,206 2 170.62%



#### **POSITIVE EXPERIENCE**

84.57 %

**User Ratings** 

Previous Period: 83.56 % 2 1.01%



7.18 %

**User Ratings** 

Previous Period: 10.32 % № -3.14%



#### **COMMENTS**

2,897

**Shared Opinions** 

Previous Period: 1,242 <u>133.25</u>%







#### **Emotional Timeline**







## **Feedback**







## **Positive & Negative Sentiment**









# Devices







#### **Browsers**







#### **Feedback Forms**





#### **CX** suite

### **Example Feedback**



DCCA - BREG - Annual Business Reports

Device: Desktop Browser: Edge OS: Win10

Thu, Feb 29 2024 - 22:17:27



Hawaii County - RPT - Real Property Tax Payments - Thank You Page

Device: Desktop Browser: Safari OS: macOS

Thu, Feb 29 2024 - 20:21:28



Hawaii County - RPT - Real Property Tax Payments - Thank You Page

Device: Desktop Browser: Safari OS: macOS

Thu, Feb 29 2024 - 20:16:48



DCCA - BREG - Annual Business Reports

Device: Desktop Browser: Safari OS: macOS

Thu, Feb 29 2024 - 19:59:32



Hawaii County - RPT - Real Property Tax Payments - Thank You Page

Device: Desktop Browser: Chrome OS: macOS

Thu, Feb 29 2024 - 17:11:22



DCCA - BREG - Annual Busine