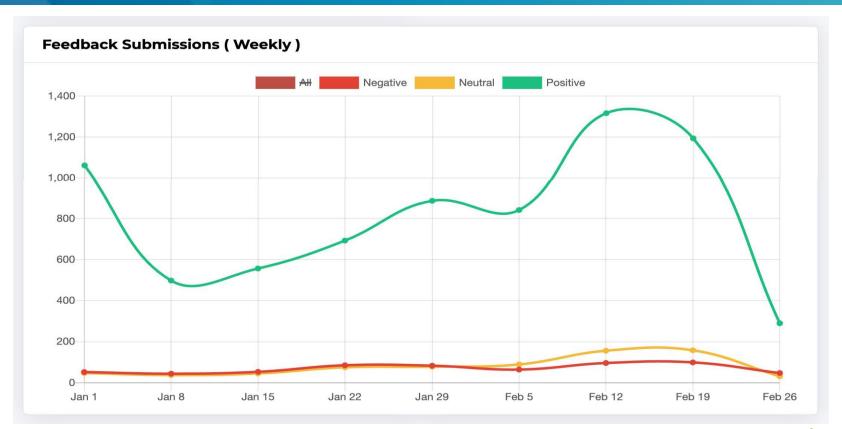

#### **FREQUENCY**

8,676

**Feedback Submissions** 

Previous Period: 3,206 2 170.62%

## **Feedback**