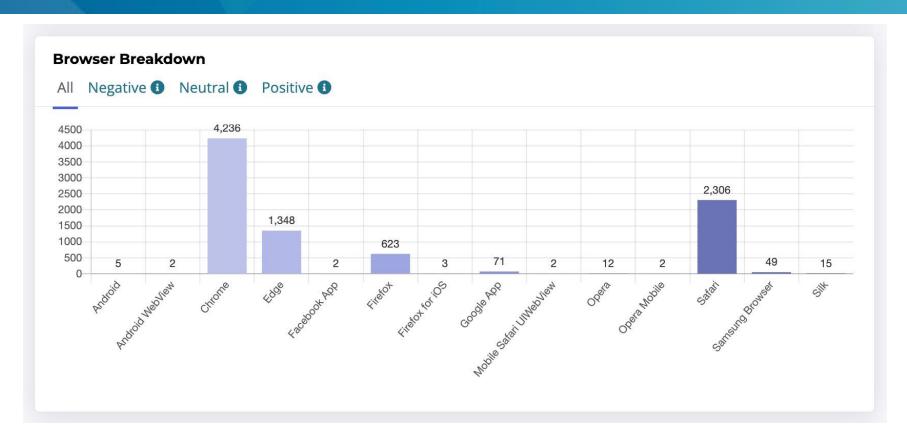

e database                                                                                            |

#### Hawaii.gov Portal Web Analytics



**№** 855,155 Visits

1,033,533 Unique Page Views

2 min 1 sec Average Visit Duration

**49% Bounce Rate** 



# **CX** suite



#### **Dashboard**







#### **Overview**

#### **FREQUENCY**

8,676

**Feedback Submissions** 

Previous Period: 3,206 2 170.62%



#### **POSITIVE EXPERIENCE**

84.57 %

**User Ratings** 

Previous Period: 83.56 % 2 1.01%



7.18 %

**User Ratings** 

Previous Period: 10.32 % № -3.14%



#### **COMMENTS**

2,897

**Shared Opinions** 

Previous Period: 1,242 <u>133.25</u>%







#### **Emotional Timeline**







## **Feedback**







## **Positive & Negative Sentiment**









# Devices







#### **Browsers**







#### **Feedback Forms**





#### **CX** suite

### **Example Feedback**



DCCA - BREG - Annual Business Reports

Device: Desktop Browser: Edge OS: Win10

Thu, Feb 29 2024 - 22:17:27



Hawaii County - RPT - Real Property Tax Payments - Thank You Page

Device: Desktop Browser: Safari OS: macOS

Thu, Feb 29 2024 - 20:21:28



Hawaii County - RPT - Real Property Tax Payments - Thank You Page

Device: Desktop Browser: Safari OS: macOS

Thu, Feb 29 2024 - 20:16:48



DCCA - BREG - Annual Business Reports

Device: Desktop Browser: Safari OS: macOS

Thu, Feb 29 2024 - 19:59:32



Hawaii County - RPT - Real Property Tax Payments - Thank You Page

Device: Desktop Browser: Chrome OS: macOS

Thu, Feb 29 2024 - 17:11:22



DCCA - BREG - Annual Business Reports

Device: Desktop Browser: Chrome