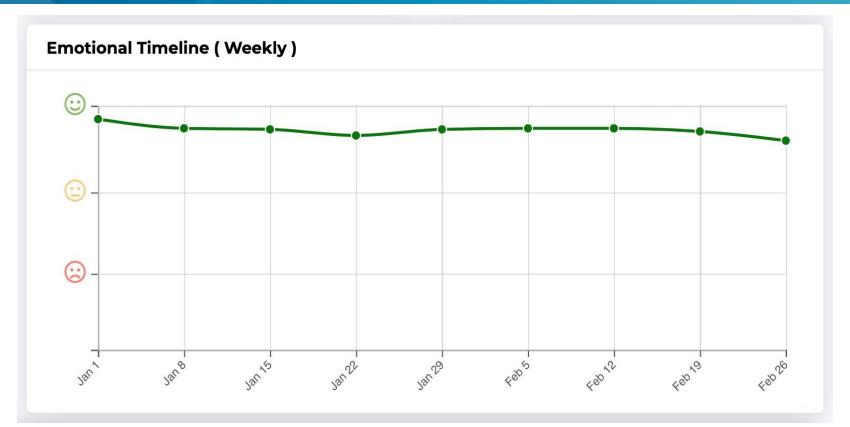

|
| 7/24/23 at<br>4:20 pm | 35m      | Annual Business Filings                | Issue with the underlying Oracle database                                                                                            |

#### Hawaii.gov Portal Web Analytics



**№** 855,155 Visits

1,033,533 Unique Page Views

2 min 1 sec Average Visit Duration

**49% Bounce Rate** 



# **CX** suite



#### **Dashboard**







#### **Overview**

#### **FREQUENCY**

8,676

**Feedback Submissions** 

Previous Period: 3,206 2 170.62%



#### **POSITIVE EXPERIENCE**

84.57 %

**User Ratings** 

Previous Period: 83.56 % 2 1.01%



7.18 %

**User Ratings** 

Previous Period: 10.32 % № -3.14%



#### **COMMENTS**

2,897

**Shared Opinions** 

Previous Period: 1,242 <u>133.25</u>%







#### **Emotional Timeline**







## **Feedback**







## **Positive & Negative Sentiment**









# Devices







#### **Browsers**







#### **Feedback Forms**





#### **CX** suite

### **Example Feedback**



DCCA - BREG - Annual Business Reports

Device: Desktop Browser: Edge OS: Win10

Thu, Feb 29 2024 - 22:17:27



Hawaii County - RPT - Real Property Tax Payments - Thank You Page

Device: Desktop Browser: Safari OS: macOS

Thu, Feb 29 2024 - 20:21:28



Hawaii County - RPT - Real Property Tax Payments - Thank You Page

Device: Desktop Browser: Safari OS: macOS

Thu, Feb 29 2024 - 20:16:48



DCCA - BREG - Annual Business Reports

Device: Desktop Browser: Safari OS: macOS

Thu, Feb 29 2024 - 19:59:32



Hawaii County - RPT - Real Property Tax Payments - Thank You Page

Device: Desktop Browser: Chrome OS