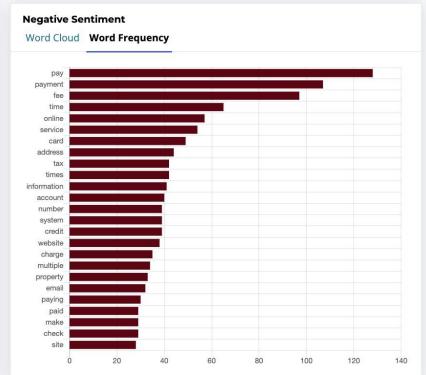

| Issue with the underlying Oracle database                                                                                            |

#### Hawaii.gov Portal Web Analytics



**№** 855,155 Visits

1,033,533 Unique Page Views

2 min 1 sec Average Visit Duration

**49% Bounce Rate** 



# **CX** suite



#### **Dashboard**







#### **Overview**

#### **FREQUENCY**

8,676

**Feedback Submissions** 

Previous Period: 3,206 2 170.62%



#### **POSITIVE EXPERIENCE**

84.57 %

**User Ratings** 

Previous Period: 83.56 % 2 1.01%



7.18 %

**User Ratings** 

Previous Period: 10.32 % № -3.14%



#### **COMMENTS**

2,897

**Shared Opinions** 

Previous Period: 1,242 <u>133.25</u>%







#### **Emotional Timeline**







## **Feedback**







## **Positive & Negative Sentiment**









# Devices







#### **Browsers**







#### **Feedback Forms**





#### **CX** suite

### **Example Feedback**



DCCA - BREG - Annual Business Reports

Device: Desktop Browser: Edge OS: Win10

Thu, Feb 29 2024 - 22:17:27



Hawaii County - RPT - Real Property Tax Payments - Thank You Page

Device: Desktop Browser: Safari OS: macOS

Thu, Feb 29 2024 - 20:21:28



Hawaii County - RPT - Real Property Tax Payments - Thank You Page

Device: Desktop Browser: Safari OS: macOS

Thu, Feb 29 2024 - 20:16:48



DCCA - BREG - Annual Business Reports

Device: Desktop Browser: Safari OS: macOS

Thu, Feb 29 2024 - 19:59:32



Hawaii County - RPT - Real Property Tax Payments - Thank You Page

Device: Desktop Browser: Chrome OS: macOS

Thu, Feb 29 2024 - 17:11:22



DCCA - BREG - Annual Business