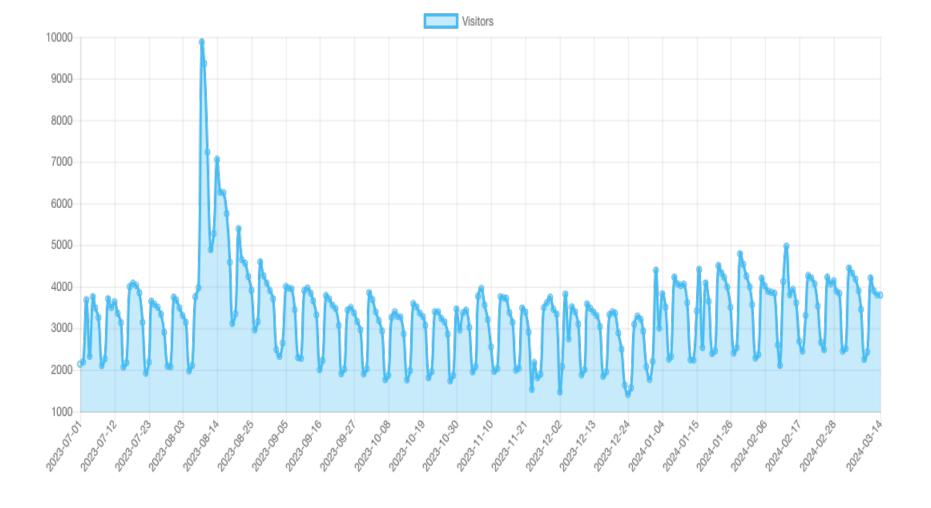

#### Hawaii.gov Portal Web Analytics

**№** 855,155 Visits

1,033,533 Unique Page Views

2 min 1 sec Average Visit Duration

**49% Bounce Rate** 