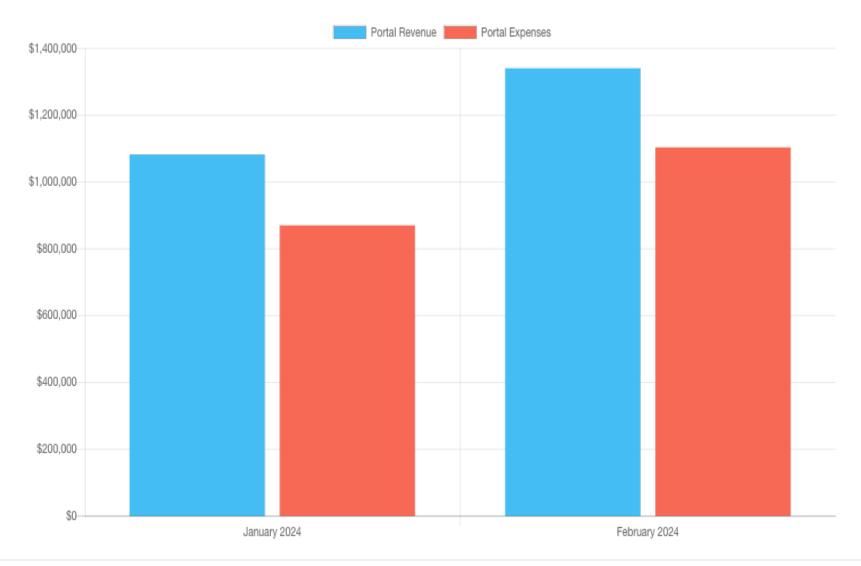

# Financials: January 2024 - February 2024 (Unaudited)

| Total          | \$2,422,824.06 | \$1,974,146.86  |
|----------------|----------------|-----------------|
| February 2024  | \$1,340,725.23 | \$1,103,881.81  |
| January 2024   | \$1,082,098.83 | \$870,265.05    |
| Month and Year | Portal Revenue | Portal Expenses |