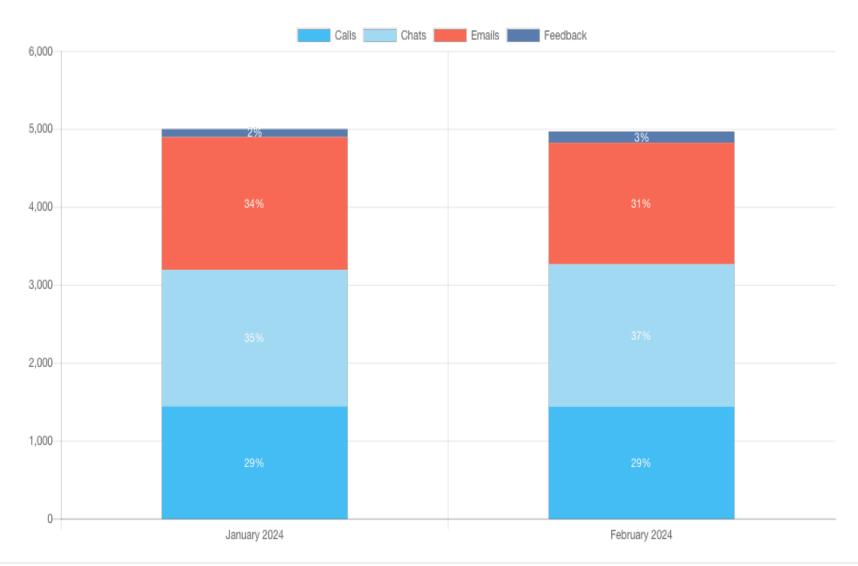

# **Customer Service Summary**

| Date          | Calls | Chats | Emails | Feedback | Total |
|---------------|-------|-------|--------|----------|-------|
| January 2024  | 1,446 | 1,749 | 1,707  | 102      | 5,004 |
| February 2024 | 1,442 | 1,826 | 1,561  | 143      | 4,972 |
| Sub Total     | 2,888 | 3,575 | 3,268  | 245      | 9,976 |