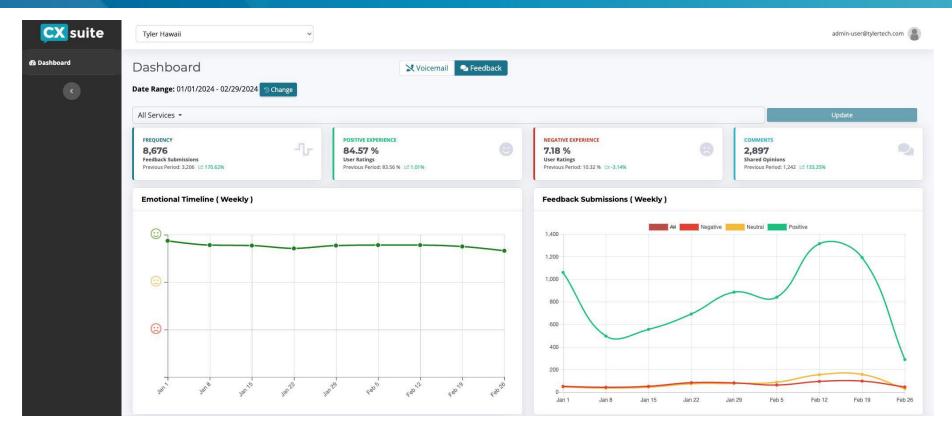

#### **FREQUENCY**

8,676

**Feedback Submissions** 

Previous Period: 3,206 2 170.62%

#### **POSITIVE EXPERIENCE**

84.57 %

**User Ratings** 

Previous Period: 83.56 % 2 1.01%

7.18 %

**User Ratings** 

Previous Period: 10.32 % № -3.14%

#### **COMMENTS**

2,897

**Shared Opinions** 

Previous Period: 1,242 <u>133.25</u>%