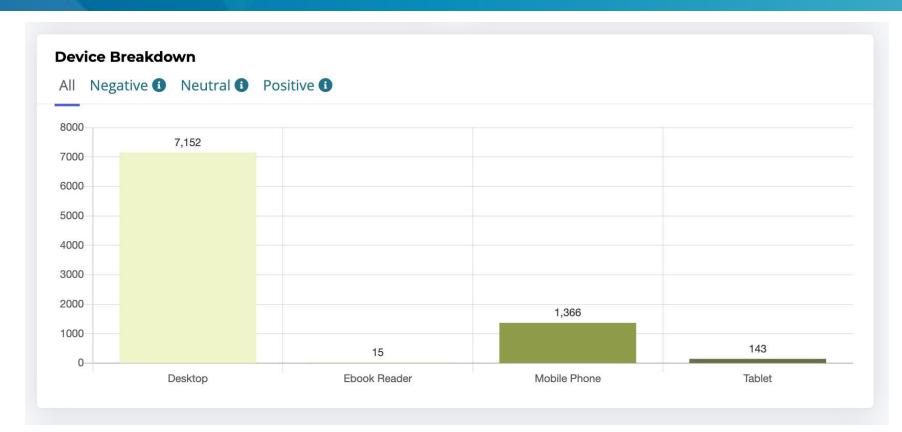

with the underlying Oracle database                                                                                            |

#### Hawaii.gov Portal Web Analytics



**№** 855,155 Visits

1,033,533 Unique Page Views

2 min 1 sec Average Visit Duration

**49% Bounce Rate** 



# **CX** suite



#### **Dashboard**







#### **Overview**

#### **FREQUENCY**

8,676

**Feedback Submissions** 

Previous Period: 3,206 2 170.62%



#### **POSITIVE EXPERIENCE**

84.57 %

**User Ratings** 

Previous Period: 83.56 % 2 1.01%



7.18 %

**User Ratings** 

Previous Period: 10.32 % № -3.14%



#### **COMMENTS**

2,897

**Shared Opinions** 

Previous Period: 1,242 <u>133.25</u>%







#### **Emotional Timeline**







## **Feedback**







## **Positive & Negative Sentiment**









# Devices







#### **Browsers**







#### **Feedback Forms**





#### **CX** suite

### **Example Feedback**



DCCA - BREG - Annual Business Reports

Device: Desktop Browser: Edge OS: Win10

Thu, Feb 29 2024 - 22:17:27



Hawaii County - RPT - Real Property Tax Payments - Thank You Page

Device: Desktop Browser: Safari OS: macOS

Thu, Feb 29 2024 - 20:21:28



Hawaii County - RPT - Real Property Tax Payments - Thank You Page

Device: Desktop Browser: Safari OS: macOS

Thu, Feb 29 2024 - 20:16:48



DCCA - BREG - Annual Business Reports

Device: Desktop Browser: Safari OS: macOS

Thu, Feb 29 2024 - 19:59:32



Hawaii County - RPT - Real Property Tax Payments - Thank You Page

Device: Desktop Browser: Chrome OS: macOS

Thu, Feb 29 2024 - 17:11:22



DCCA - BREG - Annual Business Reports

Device: