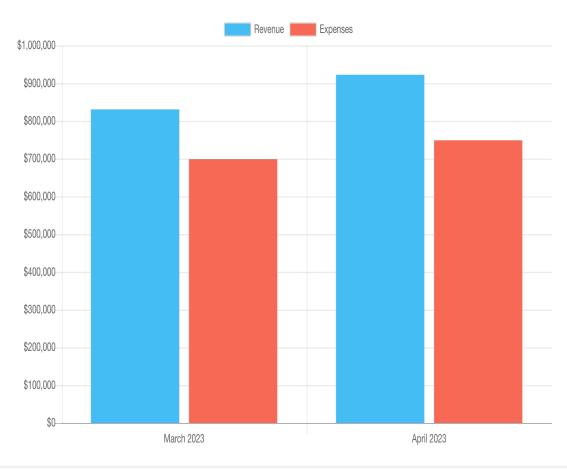

# Financials: March 2023 - April 2023 (Unaudited)

| Total          | \$1,753,143 | \$1,447,356 |
|----------------|-------------|-------------|
| April 2023     | \$922,416   | \$748,761   |
| March 2023     | \$830,727   | \$698,595   |
| Month and year | Revenue     | Expenses    |

**Net income**: \$226,111