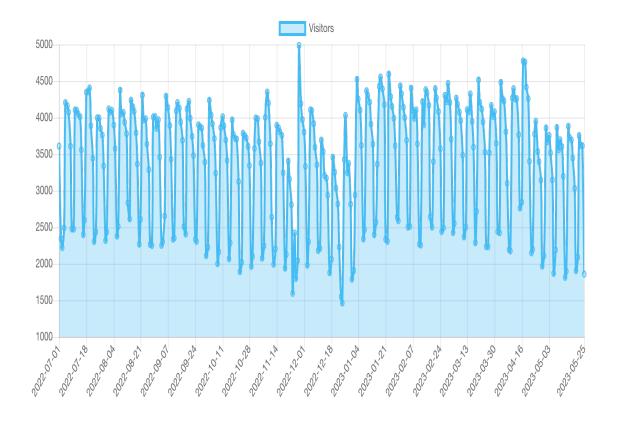

### Hawaii.gov Portal Web Analytics

**스** 1,110,730 Visits

1,364,492 Unique Page Views

2 min 7 sec Average Visit

Duration

**48% Bounce Rate**