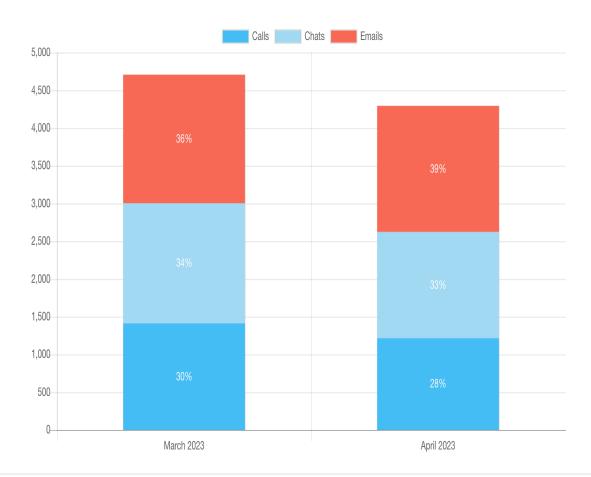

# **Customer Service Summary**

| Date       | Calls | Chats | Emails | Total |
|------------|-------|-------|--------|-------|
| March 2023 | 1,412 | 1,592 | 1,702  | 4,706 |
| April 2023 | 1,217 | 1,405 | 1,671  | 4,293 |
| Sub Total  | 2,629 | 2,997 | 3,373  | 8,999 |