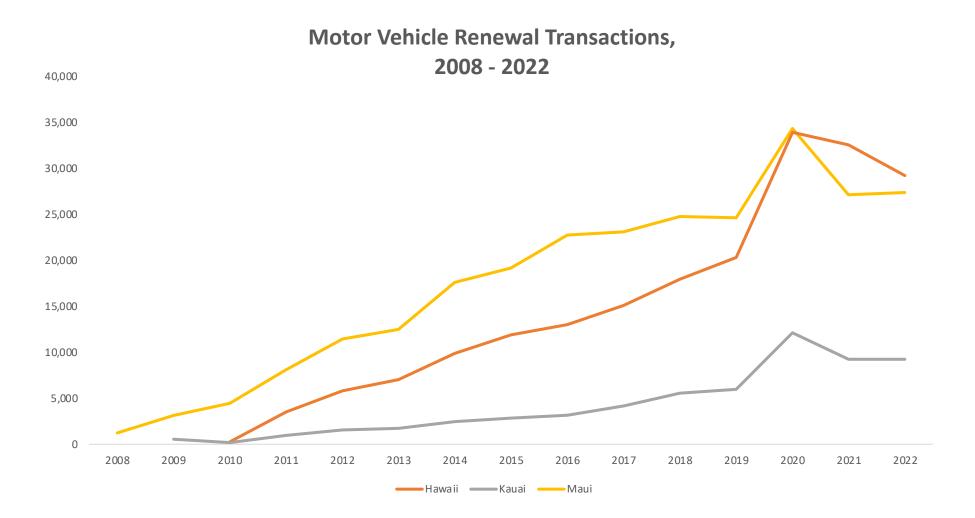

# Metrics & Successes (continued)

# Metrics & Successes (continued)

Application Review County of Hawaii, Kauai, Maui – Motor Vehicle Registration (MVR) Renewals

Thank you