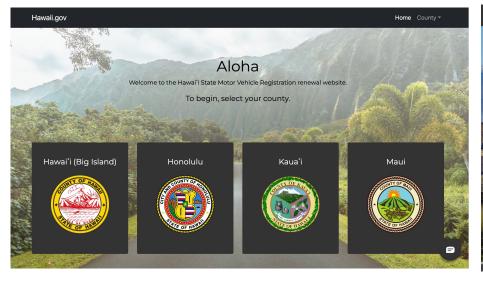

esigned and process streamlined in 2018.
   Uses transaction fees to support the service
- Look & feel tailored to Counties with single engine

### Challenges

- Need to reduce foot traffic / mail-ins coming into the offices
- Payment in office only available during office hours
- During COVID, customers unable to come into offices to make payment



# 



### Objectives

- Allow reliable 24/7 access for the public
- Mobile device friendly
- Upcoming: FAQ and Chat improvements

### **Success Measures**

- 24/7 accessibility to renew vehicle registrations online; responsive for mobile device users
- Calls to Customer Service as % of Transactions: 3%
- COVID Application customized for Counties (fee absorption & safety check expiration waiver)



### Customized Look & Feel

### Landing Page



### County of Hawaii

|        | hawaii.gov                                                                                                                                                                        | 🖨 Home       | <li>Help</li> |
|--------|-----------------------------------------------------------------------------------------------------------------------------------------------------------------------------------|--------------|---------------|
|        | County of Hawai'i<br>Motor Vehicle Registration Renewals State of Hawai'i                                                                                                         |              |               |
|        | Aloha and Welcome<br>Please enter the last four digits of your Vehicle Identification Number (VIN)