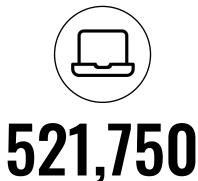

# C Metrics & Successes

Payments processed since launch

MVR Payments since launch

Average Renewal Payment ~\$258 2022