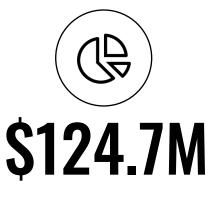

# C Metrics & Successes

Payments processed since launch

MVR Payments since launch

Average Renewal Payment ~\$258 2022