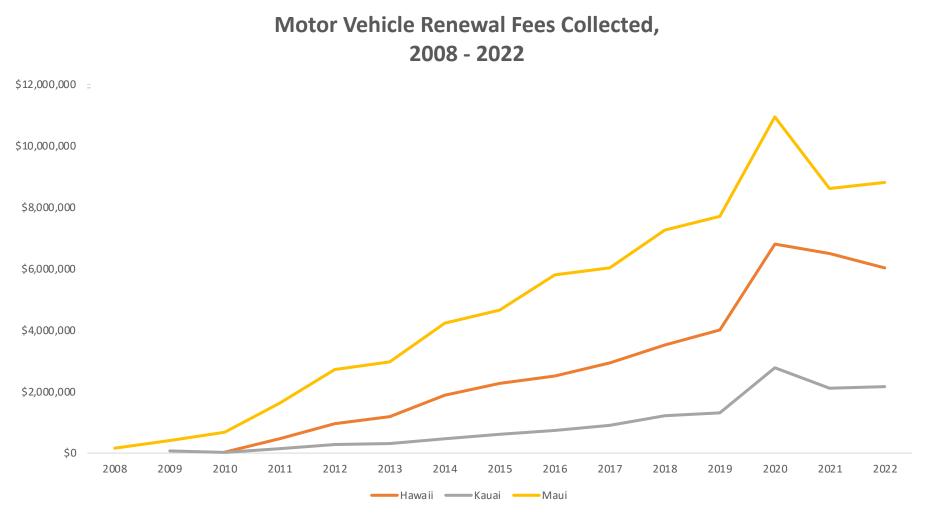

# Metrics & Successes (continued)

# Metrics & Successes (continued)

Application Review County of Hawaii, Kauai, Maui – Motor Vehicle Registration (MVR) Renewals

Thank you