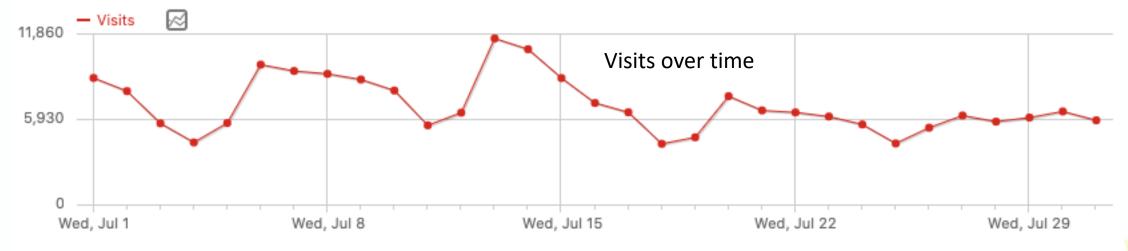

### **Appendix I: Web Analytics**

July 2020 Web Traffic for hawaii.gov

- 213,637 Visits
- 285,929 Unique Page Views
- 2 min 52s Average Visit Duration
- 40% Bounce Rate